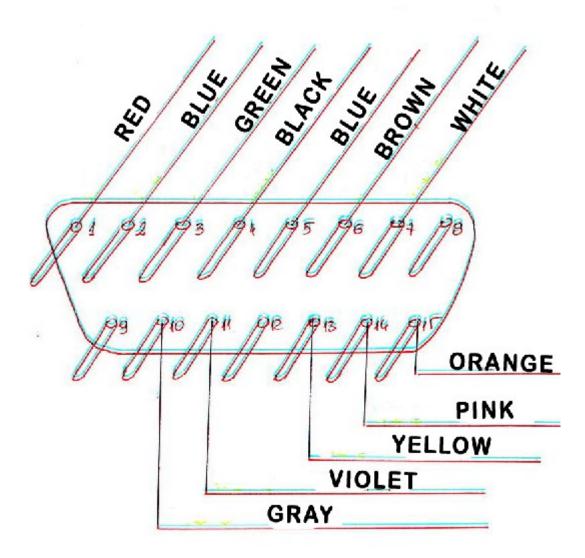

## PC joystick extension PC2 (6xFire)

Connecting cable terminated on one side with a 15-pin connector, where 12 pins are used (as shown in the figure above).

Wszystkie elementy bierne CATV produkcji PTH "MATT" spełniają wymagania Ministerstwa Łączności na "Elementy składowe sieci telewizji kablowych" określone w zał. Nr 21 do Rozp. Min. Łączności z dn. 04.09.1997r, normy UE EN 50083-1, EN 50083-2, EN 50083-4 oraz są zgodne z dyrektywą UE w zakresie RoHS.