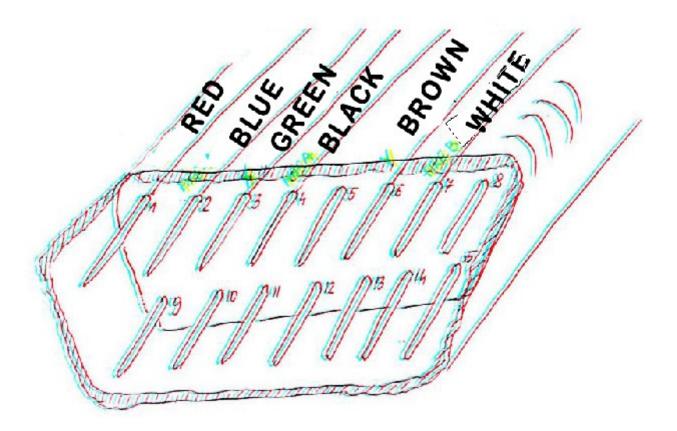

## PC joystick extension PC2 (2xFire)

Connecting cable terminated on one side with a 15-pin connector, where 6 pins are used (as shown in the figure above).

Wszystkie elementy bierne CATV produkcji PTH "MATT" spełniają wymagania Ministerstwa Łączności na "Elementy składowe sieci telewizji kablowych" określone w zał. Nr 21 do Rozp. Min. Łączności z dn. 04.09.1997r, normy UE EN 50083-1, EN 50083-2, EN 50083-4 oraz są zgodne z dyrektywą UE w zakresie RoHS.