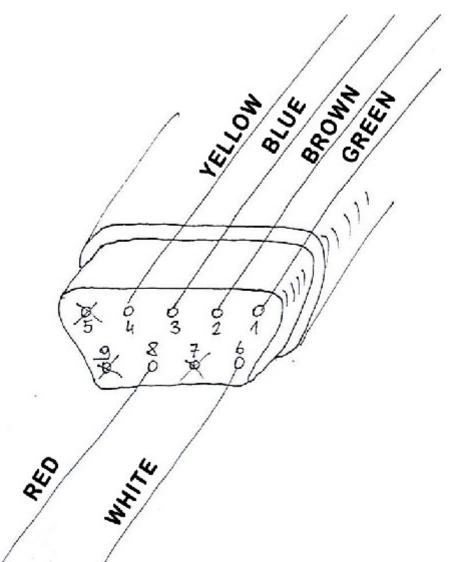

## Connection cord with 9 pin D-SUB connector 6F (6 used wires)

Connecting cable terminated on one side with a 9-pin socket, where 6 pins are used (as shown in the figure above).

Wszystkie elementy bierne CATV produkcji PTH "MATT" spełniają wymagania Ministerstwa Łączności na "Elementy składowe sieci telewizji kablowych" określone w zał. Nr 21 do Rozp. Min. Łączności z dn. 04.09.1997r, normy UE EN 50083-1, EN 50083-2, EN 50083-4 oraz są zgodne z dyrektywą UE w zakresie RoHS.