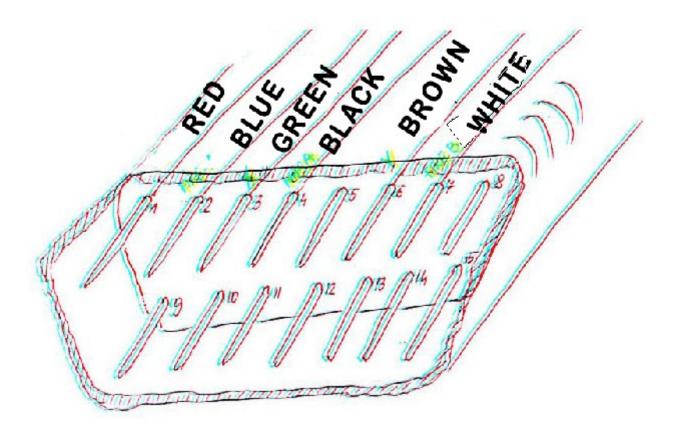

## Connection cord with 15 pin plug 15M6 (6 used wires)

Connecting cable terminated on one side with a 15-pin connector, where 6 pins are used (as shown in the figure above).

Wszystkie elementy bierne CATV produkcji PTH "MATT" spełniają wymagania Ministerstwa Łączności na "Elementy składowe sieci telewizji kablowych" określone w zał. Nr 21 do Rozp. Min. Łączności z dn. 04.09.1997r, normy UE EN 50083-1, EN 50083-2, EN 50083-4 oraz są zgodne z dyrektywą UE w zakresie RoHS.