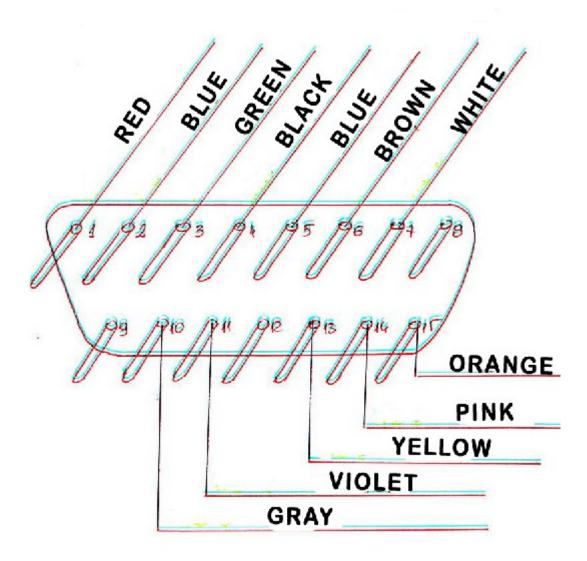

## Connection cord with 15 pin plug 15M12 (12 used wires)

Connecting cable terminated on one side with a 15-pin connector, where 12 pins are used (as shown in the figure above).

Wszystkie elementy bierne CATV produkcji PTH "MATT" spełniają wymagania Ministerstwa Łączności na "Elementy składowe sieci telewizji kablowych" określone w zał. Nr 21 do Rozp. Min. Łączności z dn. 04.09.1997r, normy UE EN 50083-1, EN 50083-2, EN 50083-4 oraz są zgodne z dyrektywą UE w zakresie RoHS.