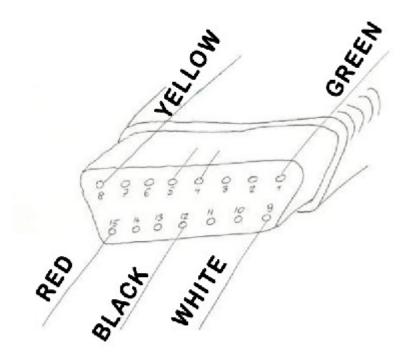

## Connection cord with 15 pin socket 15F5 (5 used wires)

Connecting cable terminated on the one hand with a 15-pin socket, where 5 pins are used (as shown in the figure above).

Wszystkie elementy bierne CATV produkcji PTH "MATT" spełniają wymagania Ministerstwa Łączności na "Elementy składowe sieci telewizji kablowych" określone w zał. Nr 21 do Rozp. Min. Łączności z dn. 04.09.1997r, normy UE EN 50083-1, EN 50083-2, EN 50083-4 oraz są zgodne z dyrektywą UE w zakresie RoHS.